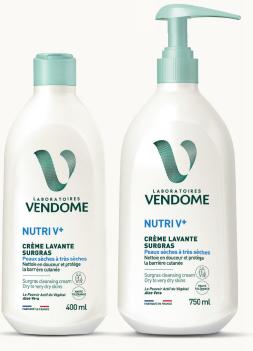

LABORATOIRES VENDOME

**NUTRI V**+

du Végétal CRÈME LAVANTE SURGRAS

Peaux sèches à très s Nettoie en douceur et prot la barrière cutanée

Surgras cleansing cream Dry to very dry skins Le Pouvoir Actif du Végétal Aloe Vera

# CRÈME LAVANTE SURGRAS Peaux sèches à très sèches

Nettoie en douceur et protège la barrière cutanée

Surgras cleansing cream Dry to very dry skins

HAUTE Le Pouvoir Actif du Végétal Aloe Vera

FABRIQUÉ EN FRANCE

## **NUTRIV**+

SURGRAS CLEANSING CREAM 400 ml - 750 ml

#### With aloe vera\*

Formulated to gently cleanse your skin and reduce discomfort, while protecting the skin barrier.