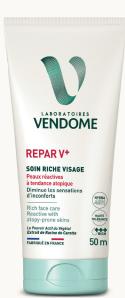

#### **REPAR V+**

#### With oat extract

Formulated to reduce irritation and redness, and to strengthen the skin's barrier function.
Intensely nourishing.

Body and hands.

#### Multi-use repair stick:

Our multi-use stick repairs the skin and helps to reduce irritation and redness, leaving a protective film that protects the skin's natural barrier. With proven 8 hour moisturisation, this stick soothes tight skin.

#### **REPAR V**<sup>+</sup>

#### **MULTIZONES STICK**

50 g

#### With shea butter

Formulated to soothe tightness, repair the skin, maintain the skin barrier and reduce irritation and redness. Intensely restorative and nourishing.

Sensitive areas.