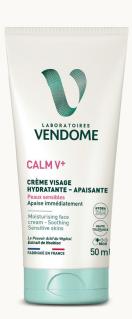

#### CALM V+

MOISTURISING **FACE CREAM -SOOTHING** 50 ml

#### With hop extract

Formulated to instantly soothe the skin and maintain its barrier function, while reducing redness. Offers lasting comfort.

#### With carrot root extract

Formulated to soothe tightness, prevent dryness and reduce irritation and redness. Nourishes and strengthens the skin barrier. Reduces discomfort.