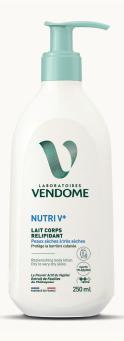

#### **NUTRI V**+

REPLENISHING BODY LOTION 250 ml

#### With chestnut leaf extract

Formulated to intensely nourish the skin. The skin is supple, soothed and soft. Prevents drying-out and provides 24 hours of moisturisation.

Body.