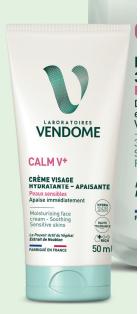

#### CALM V+

MOISTURISING **FACE CREAM -SOOTHING** 50 ml

#### With hop extract

Formulated to instantly soothe the skin and maintain its barrier function, while reducing redness. Offers lasting comfort.