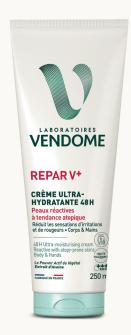

#### LAIT CORPS RELIPIDANT **REPARV+**

**BAUME DE DOUCHE 2EN1** 

Peaux réactives

à tendance atopique

Nettoie et hydrate intensément

Shower balm 2 in 1. Reactive with atopy-prone skins Cleanses and moisturises

#### **REPAR V+**

#### With oat extract

Formulated to reduce irritation and redness, and to strengthen the skin's barrier function.
Intensely nourishing.

Body and hands.

#### Multi-use repair stick:

Our multi-use stick repairs the skin and helps to reduce irritation and redness, leaving a protective film that protects the skin's natural barrier. With proven 8 hour moisturisation, this stick soothes tight skin.

#### **REPAR V**<sup>+</sup>

#### **MULTIZONES STICK**

50 g

#### With shea butter

Formulated to soothe tightness, repair the skin, maintain the skin barrier and reduce irritation and redness. Intensely restorative and nourishing.

Sensitive areas.

## **REPAR V+**

SHOWER BALM 2-IN-1 250 g

#### With shea butter

Formulated to gently cleanse your skin, while reducing irritation and redness.
Protects the skin barrier.
Intensely moisturising.