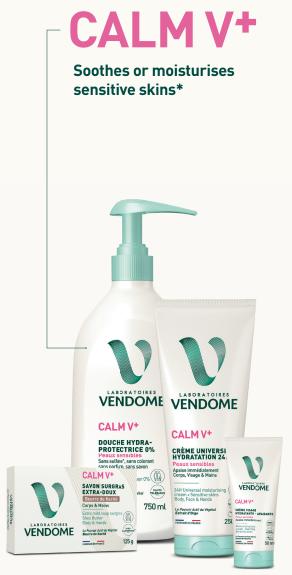

#### **DOUCHE HYDRA-**PROTECTRICE 0%

Peaux sensibles Sans sulfate\*, sans colorant sans parfum, sans savon

Hydra-protect shower 0% Sensitive skins

Le Pouvoir Actif du Végétal Aloe Vera

FABRIQUÉ EN FRANCE

HAUTE 750 ml

## DOUCHE HYDRA-PROTECTRICE 0%

Peaux sensibles Sans sulfate\*, sans colorant sans parfum, sans savon

Hydra-protect shower 0%

Le Pouvoir Actif du Végétal Aloe Vera

FABRIQUÉ EN FRANCE

750 ml

## CALM V+

HYDRA-PROTECT SHOWER 0% 400 ml - 750 ml

#### With aloe vera\*

Formulated to gently cleanse your skin, moisturise and soothe it. No sulfate, colourants, fragrance or soap.