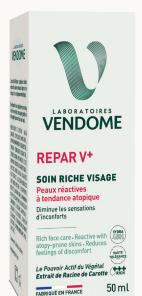

#### **REPAR V+**

#### With oat extract

Formulated to reduce irritation and redness, and to strengthen the skin's barrier function.
Intensely nourishing.

Body and hands.

#### Multi-use repair stick:

Our multi-use stick repairs the skin and helps to reduce irritation and redness, leaving a protective film that protects the skin's natural barrier. With proven 8 hour moisturisation, this stick soothes tight skin.