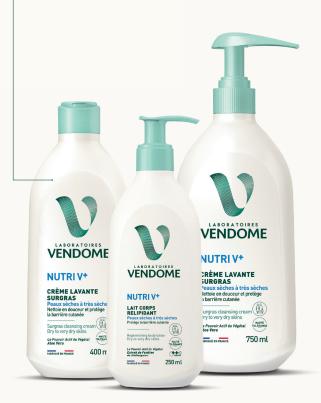

LABORATOIRES VENDOME

**NUTRI V**+

du Végétal CRÈME LAVANTE SURGRAS

Peaux sèches à très s Nettoie en douceur et prot la barrière cutanée

Surgras cleansing cream Dry to very dry skins Le Pouvoir Actif du Végétal Aloe Vera

#### **NUTRI V**+

REPLENISHING BODY LOTION 250 ml

#### With chestnut leaf extract

Formulated to intensely nourish the skin. The skin is supple, soothed and soft. Prevents drying-out and provides 24 hours of moisturisation.

Body.

## **NUTRIV**+

SURGRAS CLEANSING CREAM 400 ml - 750 ml

#### With aloe vera\*

Formulated to gently cleanse your skin and reduce discomfort, while protecting the skin barrier.