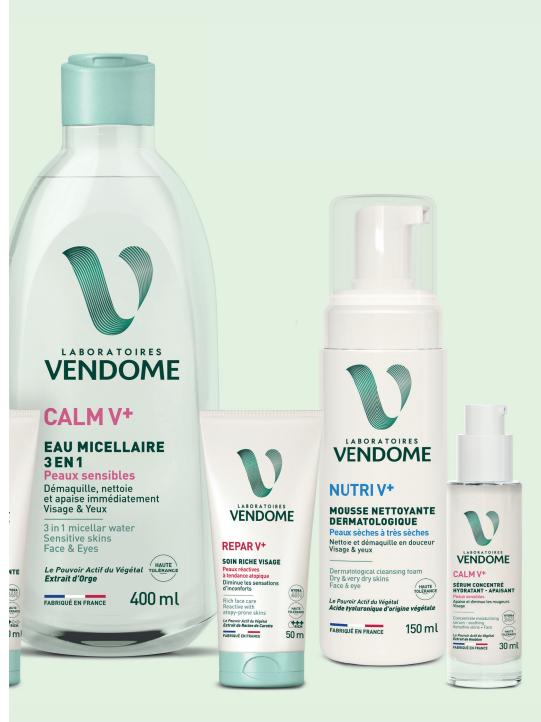

## Our dermo-cosmetic face care products

Formulated with plant-based actives selected for their efficacy, our face care range offers a selection of moisturising and cleansing products suitable for the most fragile skins.

#### Moisturising care

leaves the skin feeling supple and soft, day after day.

#### Cleansing care

removes make-up, eliminates impurities and cleanses gently.

Suitable for pregnant and breast-feeding women.

Proven efficacy.

Dermatologically tested.

#### Dermo-cosmetic moisturising care:

Our selection of face care products ensure the skin is moisturised for 24 to 48 hours and soothes it instantly, giving a feeling of softness. Our products are designed to satisfy the needs of fragile skins, and are suitable for daily use.

#### Dermo-cosmetic cleansing care:

Our selection of face care products removes make-up and cleanses gently, eliminating impurities efficiently. Our products are designed to satisfy the needs of fragile skins, and are suitable for daily use. Dermatologically and ophthalmologically tested.

#### CALM V+

3 IN 1 MICELLAR WATER 400 ml

#### With barley extract

Formulated to gently remove make-up. This product gently cleanses and instantly soothes your sensitive skin, while eliminating impurities.

Face and eyes.

#### **NUTRIV**+

DERMATOLOGICAL CLEANSING FOAM 150 ml

#### With hyaluronic acid

Formulated to gently cleanse your skin and protect the skin barrier. Cleanses and removes make-up gently. Leaves the skin feeling soft.

Face and eyes.