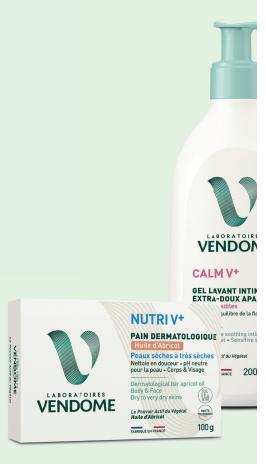

LABORATOIRES VENDOME

**NUTRI V**+

du Végétal CRÈME LAVANTE SURGRAS

Peaux sèches à très s Nettoie en douceur et prot la barrière cutanée

Surgras cleansing cream Dry to very dry skins Le Pouvoir Actif du Végétal Aloe Vera

#### LAIT CORPS RELIPIDANT **REPARV+**

**BAUME DE DOUCHE 2EN1** 

Peaux réactives

à tendance atopique

Nettoie et hydrate intensément

Shower balm 2 in 1. Reactive with atopy-prone skins Cleanses and moisturises

VENDOME

CALM V+ SÉRUM CONCENTRÉ HYDRATANT - APAISANT

ENFRANCE 30 ml

VENDOME

CALM V+