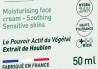

#### CALM V+

MOISTURISING **FACE CREAM -SOOTHING** 50 ml

#### With hop extract

Formulated to instantly soothe the skin and maintain its barrier function, while reducing redness. Offers lasting comfort.

#### With carrot root extract

Formulated to soothe tightness, prevent dryness and reduce irritation and redness. Nourishes and strengthens the skin barrier. Reduces discomfort.