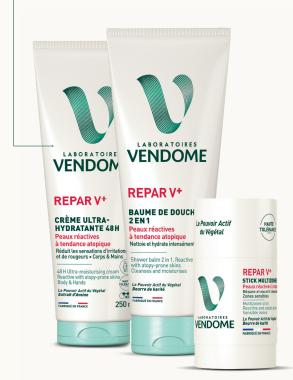

#### **REPAR V+**

#### With oat extract

Formulated to reduce irritation and redness, and to strengthen the skin's barrier function.
Intensely nourishing.

Body and hands.

#### Multi-use repair stick:

Our multi-use stick repairs the skin and helps to reduce irritation and redness, leaving a protective film that protects the skin's natural barrier. With proven 8 hour moisturisation, this stick soothes tight skin.

#### **REPAR V**<sup>+</sup>

#### **MULTIZONES STICK**

50 g

#### With shea butter

Formulated to soothe tightness, repair the skin, maintain the skin barrier and reduce irritation and redness. Intensely restorative and nourishing.

Sensitive areas.

### **REPARV+**

#### **BAUME DE DOUCHE 2EN1**

Peaux réactives à tendance atopique Nettoie et hydrate intensément

Shower balm 2 in 1. Reactive with atopy-prone skins Cleanses and moisturises

HAUTE

250

Le Pouvoir Actif du Végétal Beurre de karité

FABRIQUÉ EN FRANCE

## **REPAR V+**

SHOWER BALM 2-IN-1 250 g

#### With shea butter

Formulated to gently cleanse your skin, while reducing irritation and redness.
Protects the skin barrier.
Intensely moisturising.