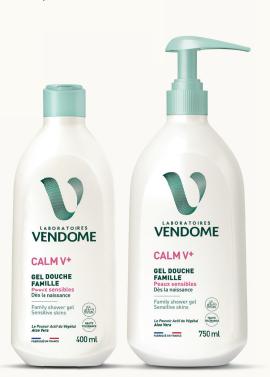

## CALM V+

**GEL DOUCHE** FAMILLE Peaux sensibles Dès la naissance

Family shower gel Sensitive skins

Le Pouvoir Actif du Végétal Aloe Vera

FABRIQUÉ EN FRANCE

400 ml

## CALM V+

FAMILY SHOWER GEL 400 ml - 750 ml

#### With aloe vera\*

Formulated to gently cleanse your skin and moisturise it. Suitable for the most sensitive skins, from birth onwards.