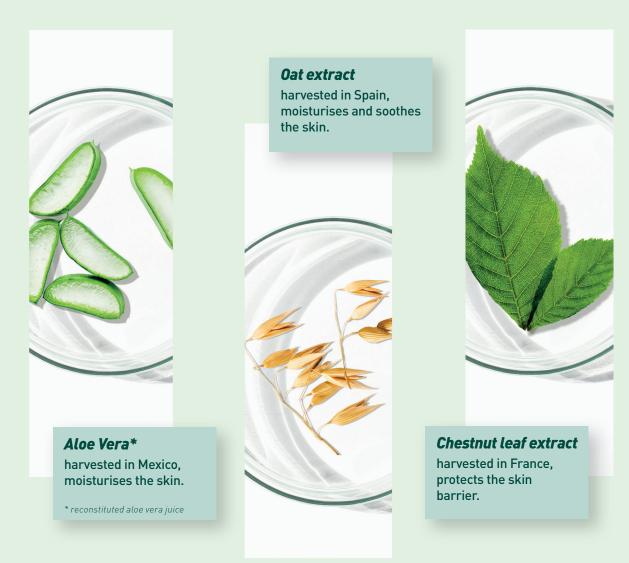

#### Carrot root extract

harvested in Europe, soothes tight skin.

#### With chestnut leaf extract

Formulated to intensely nourish the skin. The skin is supple, soothed and soft. Prevents drying-out and provides 24 hours of moisturisation.

Body.

#### With oat extract

Formulated to reduce irritation and redness, and to strengthen the skin's barrier function.
Intensely nourishing.

Body and hands.

#### With aloe vera\*

Formulated to gently clean and provide a feeling of comfort, while respecting the intimate area. Helps to maintain balanced flora. For external use.

<sup>\*</sup>reconstituted aloe vera juice