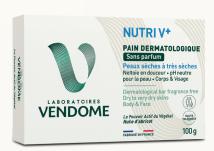

## **NUTRIV**+

#### **DERMATOLOGICAL BAR**

#### Fragrance free

100 g

### With apricot oil

Formulated with no fragrance and a neutral pH for the skin, to gently cleanse the face and body as well as soothing dry to very dry skins.

Body and face.