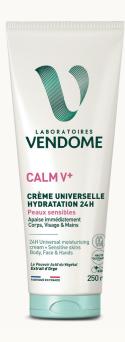

#### CALM V+

MOISTURISING **FACE CREAM -SOOTHING** 50 ml

#### With hop extract

Formulated to instantly soothe the skin and maintain its barrier function, while reducing redness. Offers lasting comfort.

#### With carrot root extract

Formulated to soothe tightness, prevent dryness and reduce irritation and redness. Nourishes and strengthens the skin barrier. Reduces discomfort.

#### CALM V+

**MOISTURISING CREAM** 250 ml

#### With barley extract

Formulated to instantly soothe your skin and give your sensitive skin a feeling of soft, supple comfort. Absorbed quickly.

Body, face and hands.