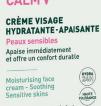

#### CALM V+

MOISTURISING **FACE CREAM -SOOTHING** 50 ml

#### With hop extract

Formulated to instantly soothe the skin and maintain its barrier function, while reducing redness. Offers lasting comfort.

#### With carrot root extract

Formulated to soothe tightness, prevent dryness and reduce irritation and redness. Nourishes and strengthens the skin barrier. Reduces discomfort.