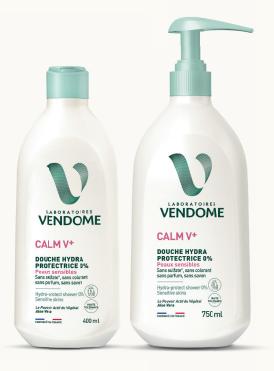

#### **DOUCHE HYDRA-**PROTECTRICE 0%

Peaux sensibles Sans sulfate\*, sans colorant sans parfum, sans savon

Hydra-protect shower 0% Sensitive skins

Le Pouvoir Actif du Végétal Aloe Vera

FABRIQUÉ EN FRANCE

HAUTE 750 ml

## DOUCHE HYDRA-PROTECTRICE 0%

Peaux sensibles Sans sulfate\*, sans colorant sans parfum, sans savon

Hydra-protect shower 0%

Le Pouvoir Actif du Végétal Aloe Vera

FABRIQUÉ EN FRANCE

750 ml

## CALM V+

HYDRA-PROTECT SHOWER 0% 400 ml - 750 ml

#### With aloe vera\*

Formulated to gently cleanse your skin, moisturise and soothe it. No sulfate, colourants, fragrance or soap.