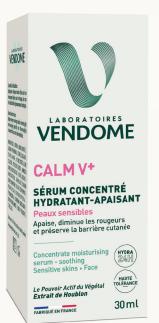

#### CALM V+

CONCENTRATE
MOISTURISING
SERUM SOOTHING
30 ml

#### With hop extract

Formulated to instantly soothe the skin and maintain its barrier function, while reducing redness.