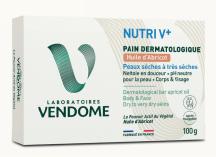

## **NUTRIV**+

#### **DERMATOLOGICAL BAR**

#### With apricot oil

100 g

#### With apricot oil

Formulated with a neutral pH for the skin, to gently cleanse the face and body as well as soothing dry to very dry skins. Leaves the skin gently scented.

Body and face.

ROUVOIR

VENDOME